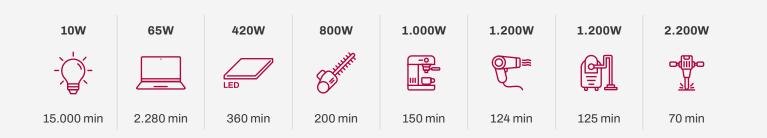

Is it heavy to carry? Not at all! Can you carry it singlehandedly? Absolutely! **POWER2GO** impresses with its extremely high power density and weighs only 23 kg! **POWER2GO** replaces your stationary power connection. Devices with up to 3,600 W peak power can be easily operated with **POWER2GO**. Consistent, long-term power output of 2,500 W. All of this is offered by **POWER2GO**, your reliable power network on the go.