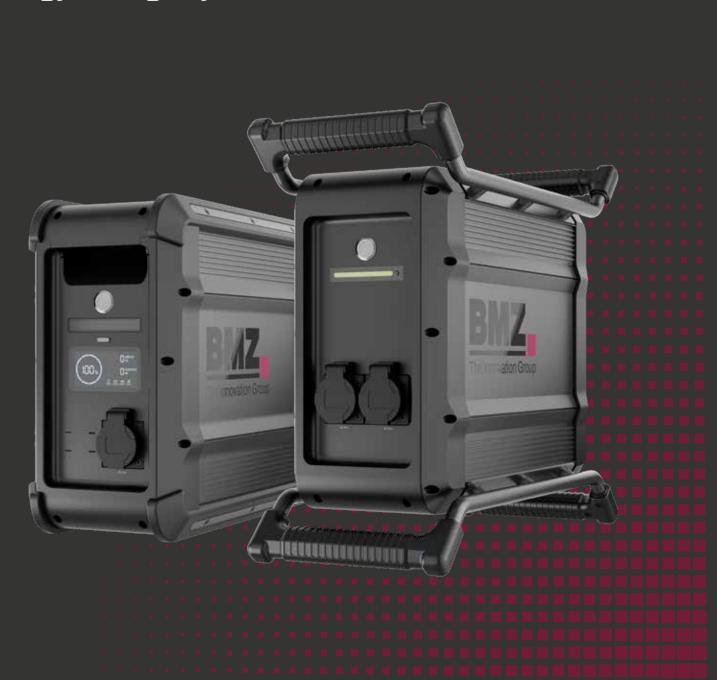

### Your transportable Energy Storage System

**Robust aluminum frame** for optimal wearing comfort and secure grip

AC output @230Vac 1x 2.500 W (Schuko-Plug) On/Off Switch

**MPPT** controller and MPPT connection for charging with a solar panel

Your perfect companion on construction sites, in the field. Robust design and functionality characterize the POWER2GO WORK.

# POWER2GO

On/Off Switch

**MPPT** controller and MPPT connection for charging with a solar panel

AC output 230V

Your giant power bank for versatile use in any situation. Whether at the campsite, in nature, or just for the garden.