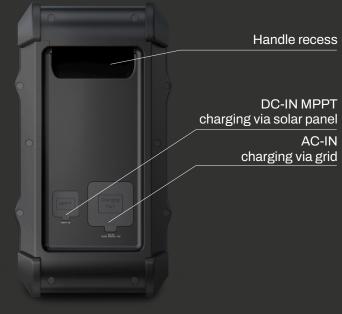

# POWER2GO

Whether at the campsite, in nature, or just for the garden – your high performance and large power bank for versatile use.

**FRONT VIEW** 

**REAR VIEW** 