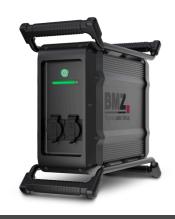

# POWER2GO

Whether at the campsite, in nature, or just for the garden – your high performance and large power bank for versatile use.

**FRONT VIEW** 

**REAR VIEW** 