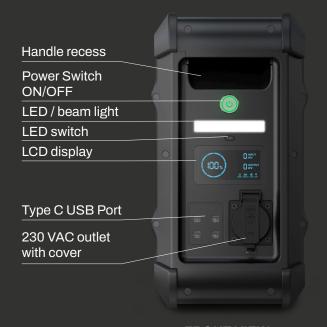

# POWER2GO

Whether at the campsite, in nature, or just for the garden – your high performance and large power bank for versatile use.

**FRONT VIEW** 

**REAR VIEW** 