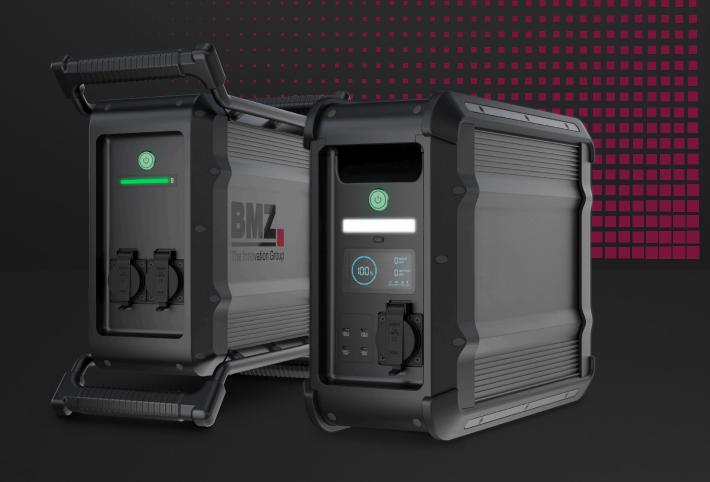

# POWER2GO

Whether at the campsite, in nature, or just for the garden – your high performance and large power bank for versatile use.

**FRONT VIEW** 

**REAR VIEW** 

### **POWER2GO** WORK

Your perfect companion on construction sites or for outdoor activities. Robust design and functionality characterize the POWER2GO WORK.

**FRONT VIEW** 

**REAR VIEW** 