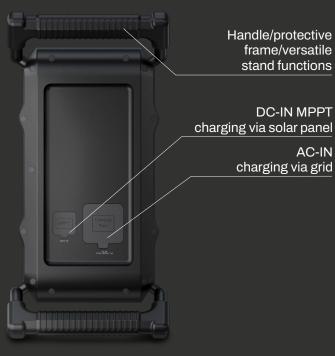

### **POWER2GO** WORK

Your perfect companion on construction sites or for outdoor activities. Robust design and functionality characterize the POWER2GO WORK.

**FRONT VIEW** 

**REAR VIEW** 