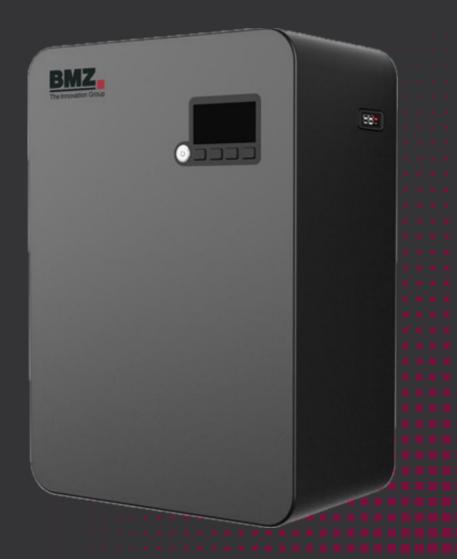

## TECHNICAL DETAILS

**Charging stations** for industrial vehicles are one building block for an integrated charging concept in logistics.

As a system supplier to the electromobility industry, the BMZ Group not only develops batteries individually designed for your vehicle, but also the perfect charging station.

|                        | Charging stations           |       |       |       |
|------------------------|-----------------------------|-------|-------|-------|
| Technical Properties   | 9 kW                        | 12 kW | 15 kW | 20 kW |
| Input voltage          | 380 - 400 Vac               |       |       |       |
| Nominal output voltage | 48 V                        | 48 V  | 80 V  | 80 V  |
| Output current         | 150 A                       | 200 A | 150 A | 200 A |
| Efficiency             | ≥ 93 %                      |       |       |       |
| Dimensions in mm       | 535 x 290 x 630 [L x W x H] |       |       |       |
| Working temperature    | -20 °C to 40 °C             |       |       |       |
| Weight                 | < 60.5 kg                   |       |       |       |
| Protection level       | IP20                        |       |       |       |